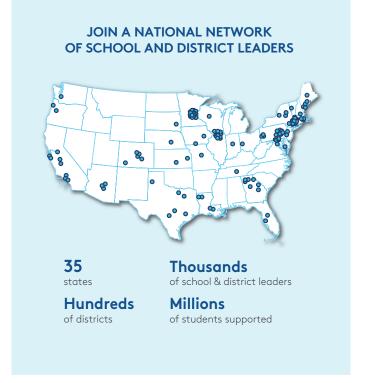

## DMCouncil Membership Calls:

- Kick-off Call: DMCouncil member superintendents are invited to schedule an annual kickoff call to discuss your most pressing issues and identify how to best leverage your DMCouncil membership in the coming year.
- Mid-year Membership Call: DMCouncil member superintendents receive a mid-year check-in call to ensure that you are fully leveraging the many resources available to you as a DMCouncil member.
- Network of Forward-Thinking leaders: DMCouncil brings together a diverse group of inspired leaders who share a learning mindset and a commitment to making a difference. DMCouncil leaders represent districts of all types and sizes from across the country. Members of DMCouncil learn together, collaborate, problem-solve, share ideas, and benefit from the collective wisdom of the membership community.
- District Management Journal: Member-districts receive 10 print subscriptions to District Management Journal for the district superintendent and 9 designees. Our signature publication shares in-depth research and DMGroup's field experience via case studies, articles, toolkits, and much more. DMCouncil members receive virtual previews of content to be shared in future issues of District Management Journal.